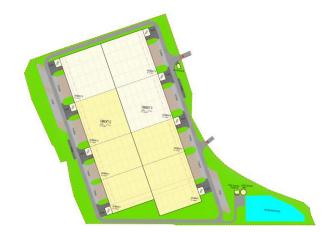

# MLP Bieruń West

Modern complex offering a mix of warehouse and office space for lease

MLP Bieruń West Ekonomiczna 43–155 Bieruń Poland

Suitable for: Land plot area: Total area: Location: assembly, logistics, light industry, warehousing 15 ha **55**,000 sqm
7 km from the centre of Tychy

# Bieruń West

MLP Bieruń West is a planned logistics park in Upper Silesia, near Tychy. The park is located in the immediate vicinity of national road 44 and just 3.5 km to the planned S1 expressway junction. The park will offer modern warehouse space with a total area of 55,000 sqm.