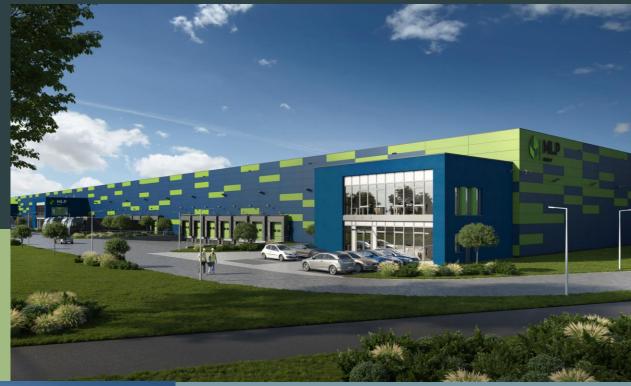

# MLP Bieruń West

Modern complex offering a mix of warehouse and office space for lease

MLP Bieruń West Ekonomiczna 43–155 Bieruń Poland

Suitable for: Land plot area: Total area: Location: assembly, logistics, light industry, warehousing 15 ha **55**,000 sqm
7 km from the centre of Tychy

# Bieruń West

MLP Bieruń West is a planned logistics park in Upper Silesia, near Tychy. The park is located in the immediate vicinity of national road 44 and just 3.5 km to the planned S1 expressway junction. The park will offer modern warehouse space with a total area of 55,000 sqm.

# **Technical specification:**

- Class A buildings
- Column grid: 12 m x 22.5 m
- Floor load-bearing capacity 6T/m2
- 11.5 m net height
- Fire resistance over 4000 MJ
- Skylights and smoke flaps
- ESFR sprinkler system
- Gas heating
- LED lighting
- Office and staff amenity space at a client's request
- 24h security services