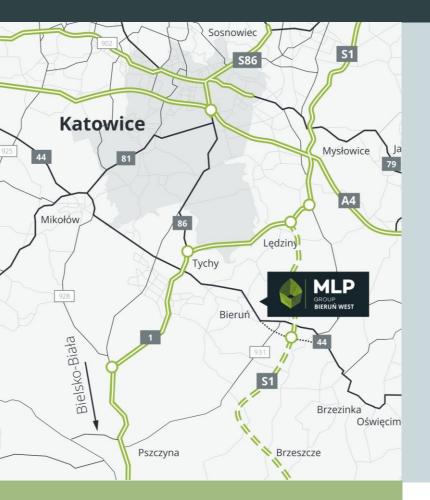

# Bieruń West

MLP Bieruń West is a planned logistics park in Upper Silesia, near Tychy. The park is located in the immediate vicinity of national road 44 and just 3.5 km to the planned S1 expressway junction. The park will offer modern warehouse space with a total area of 55,000 sqm.

### **Distances:**

- 2 km from the city center of Bieruń
- 17 km from expressway A4/S1
- 26 km from the city center of Katowice

# **Public transport services:**

MLP Bieruń West has a good public transport via line 686 and line 931.