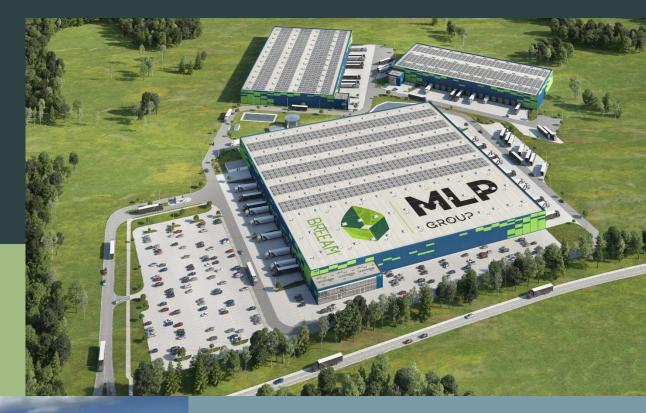

# MLP Zgorzelec

Modern complex offering a mix of warehouse and office space for lease

MLP Zgorzelec Sulikowska 4 Zgorzelec, Poland

Suitable for: Land plot area: Total area: Location: assembly, logistics, light industry, warehousing 11.8 ha 50,100 sqm 4 km from the centre of Zgorzelec

# **MLP** Zgorzelec

MLP Zgorzelec is a new logistics park in the MLP Group portfolio. Sited on a land plot of 11.8 ha, the project will ultimately deliver three facilities with a total area of approximately 50 thousand sqm. The buildings will undergo BREEAM certification of 'Excellent'. MLP Zgorzelec stands out for its very attractive location, providing direct access to international markets. Its distance to the border crossing with Germany is only about 8 km. Moreover, the park is located only 6 km away from the A4 motorway and 4 km off the Zgorzelec city centre.