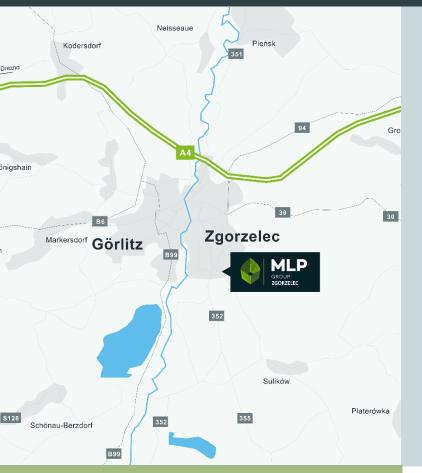

# **MLP** Zgorzelec

MLP Zgorzelec is a new logistics park in the MLP Group portfolio. Sited on a land plot of 11.8 ha, the project will ultimately deliver three facilities with a total area of approximately 50 thousand sqm. The buildings will undergo BREEAM certification of 'Excellent'. MLP Zgorzelec stands out for its very attractive location, providing direct access to international markets. Its distance to the border crossing with Germany is only about 8 km. Moreover, the park is located only 6 km away from the A4 motorway and 4 km off the Zgorzelec city centre.

### **Distances:**

- 4 km from the city center of Zgorzelec
- 6 km from A4 motorway
- 8 km from the German border