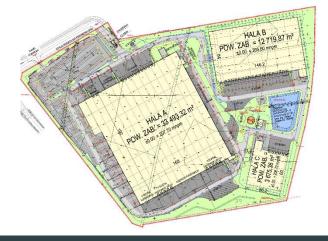

# MLP Zgorzelec

Modern complex offering a mix of warehouse and office space for lease

MLP Zgorzelec Sulikowska 4 Zgorzelec, Poland

Suitable for: Land plot area: Total area: Location: assembly, logistics, light industry, warehousing 11.8 ha 50,100 sqm 4 km from the centre of Zgorzelec

# **MLP** Zgorzelec

MLP Zgorzelec is a new logistics park in the MLP Group portfolio. Sited on a land plot of 11.8 ha, the project will ultimately deliver three facilities with a total area of approximately 50 thousand sqm. The buildings will undergo BREEAM certification of 'Excellent'. MLP Zgorzelec stands out for its very attractive location, providing direct access to international markets. Its distance to the border crossing with Germany is only about 8 km. Moreover, the park is located only 6 km away from the A4 motorway and 4 km off the Zgorzelec city centre.