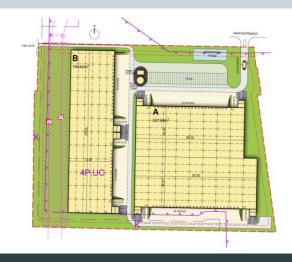

# MLP Gorzów Wielkopolski

Modern complex offering a mix of warehouse and office space for lease

MLP Wielkopolski 66-400 Gorzów

**Suitable for:** Land plot area: Total area: **Location:** 

assembly, logistics, light industry, warehousing 11.7 ha 56,673 sqm 9 km from the centre of Gorzów Wielkopolski