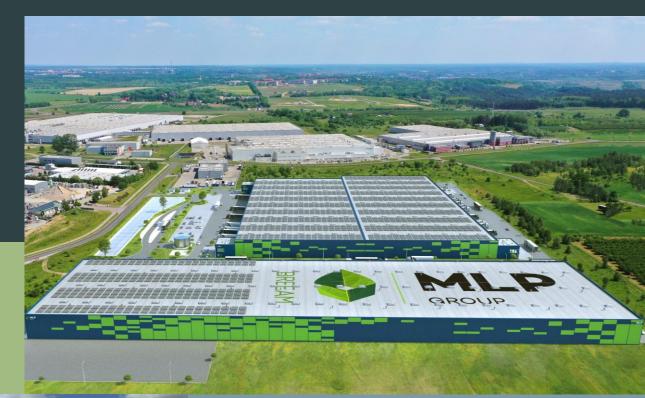

# MLP Gorzów Wielkopolski

Modern complex offering a mix of warehouse and office space for lease

MLP Wielkopolski 66-400 Gorzów

**Suitable for:** Land plot area: Total area: **Location:** 

assembly, logistics, light industry, warehousing 11.7 ha 56,673 sqm 9 km from the centre of Gorzów Wielkopolski

# MLP Gorzów Wielkopolski

The logistics and warehousing complex has been designed to meet the BREEAM certification requirements, which will substantially reduce tenant service costs. In line with the Company's strategy, MLP Gorzów Wielkopolski will feature a range of sustainable solutions. It will be focused primarily on tenants operating in the e-commerce, logistics, distribution and light industrial manufacturing sectors.