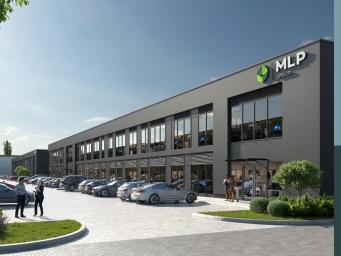

# Modern mid-urban project offering:

- 1 BIG BOX facility with an area of 12,000 m2
- 6 buildings comprising warehouse space of the Small Business Unit type in modules ranging in size from 990 m2 to 4,000 m2, adding up to a total of 22,500 m2
- modern office space fitted out in an industrial style available in modules ranging in size from 100 m2 to 1,500 m2, adding up to a total of 6,000 m2

# **Technical specification:**

- Air conditioning
- Openable windows
- Electrical wiring
- Telephone cabling
- Computer cabling
- Optical fibre
- Access control
- Smoke detectors
- Wooden flooring
- Partition walls
- BMS
- 24h security service
- Reception area