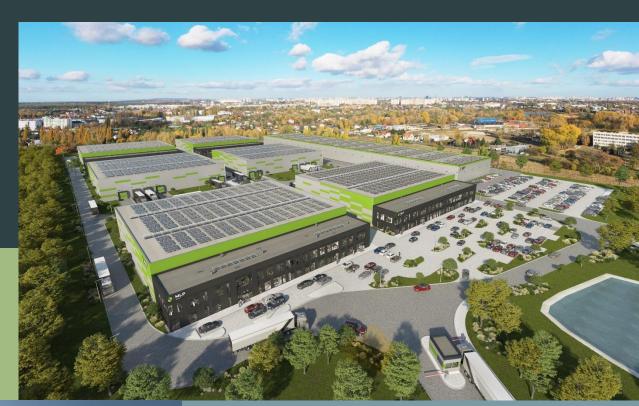

# MLP Business Park Poznań

Modern mid-urban project

MLP Business Park Poznań ul. Wołczyńska 18 Poznań, Poland

Intended uses: Plot size: Total leasable area: Location: SBU, BIG BOX, OFFICE 13.31 ha 43,300 sqm 11 km from the centre of Poznań

# Modern mid-urban project offering:

- 1 BIG BOX facility with an area of 12,000 m2
- 6 buildings comprising warehouse space of the Small Business Unit type in modules ranging in size from 990 m2 to 4,000 m2, adding up to a total of 22,500 m2
- modern office space fitted out in an industrial style available in modules ranging in size from 100 m2 to 1,500 m2, adding up to a total of 6,000 m2