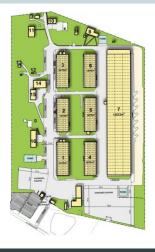

# Modern mid-urban project offering:

- 1 BIG BOX facility with an area of 12,000 m2
- 6 buildings comprising warehouse space of the Small Business Unit type in modules ranging in size from 990 m2 to 4,000 m2, adding up to a total of 22,500 m2
- modern office space fitted out in an industrial style available in modules ranging in size from 100 m2 to 1,500 m2, adding up to a total of 6,000 m2