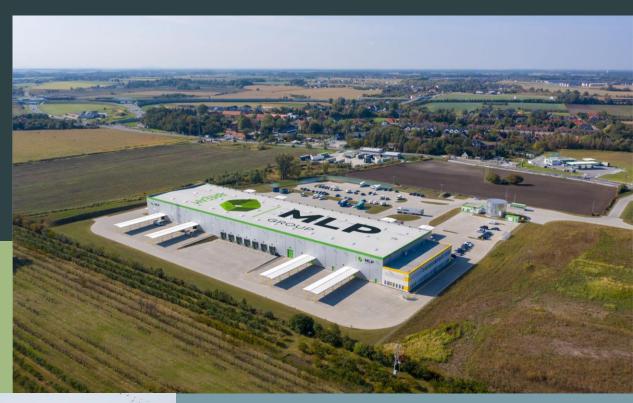

# MLP Wrocław West

Modern complex offering a mix of warehouse and office space for lease

MLP Wrocław West Parkowa 10 55-080 Mokronos Dolny, Poland

Suitable for: Land plot area: Total area: Location: assembly, logistics, light industry, warehousing 15.81 ha 70,000 sqm 9 km from the centre of Wrocław

# Wrocław West

MLP Wrocław West will be a new complex sited on a 15.8-hectare plot, offering a total of 70,000 sqm of modern warehouse space. MLP Wrocław West is located in the western part of Wrocław, just 9 km from the city centre. An additional advantage is its close proximity to the E40 European route and the A8 motorway, serving as a ring road around Wrocław.