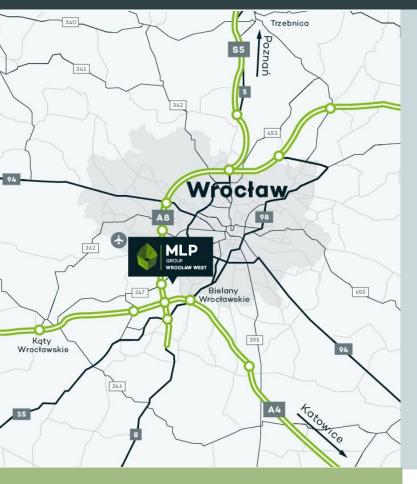

# Wrocław West

MLP Wrocław West will be a new complex sited on a 15.8-hectare plot, offering a total of 70,000 sqm of modern warehouse space. MLP Wrocław West is located in the western part of Wrocław, just 9 km from the city centre. An additional advantage is its close proximity to the E40 European route and the A8 motorway, serving as a ring road around Wrocław.

#### **Distances:**

- 1 km to A8 highway Wrocław Zachód junction
- 3 km to European road E40 Bielany Wrocławskie junction
- 9 km from the city center of Wrocław
- 12 km from airport in Wrocław