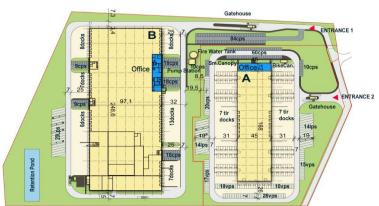

# **Technical specification:**

- Class A buildings
- Column grid: 12 m x 22.5 m
- Floor load-bearing capacity 6T/m2
- 10 m net height
- Skylights and smoke flaps
- ESFR sprinkler system
- Gas heating
- LED lighting
- Office and staff amenity space at a client's request
- 24h security services