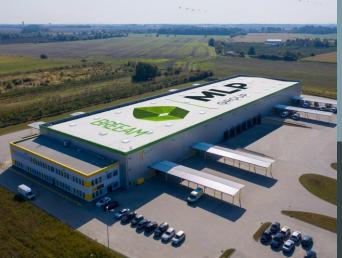

# MLP Wrocław West

Modern complex offering a mix of warehouse and office space for lease

MLP Wrocław West Parkowa 10 55-080 Mokronos Dolny, Poland

Suitable for: Land plot area: Total area: Location: assembly, logistics, light industry, warehousing 15.81 ha 70,000 sqm 9 km from the centre of Wrocław

# Wrocław West

MLP Wrocław West will be a new complex sited on a 15.8-hectare plot, offering a total of 70,000 sqm of modern warehouse space. MLP Wrocław West is located in the western part of Wrocław, just 9 km from the city centre. An additional advantage is its close proximity to the E40 European route and the A8 motorway, serving as a ring road around Wrocław.