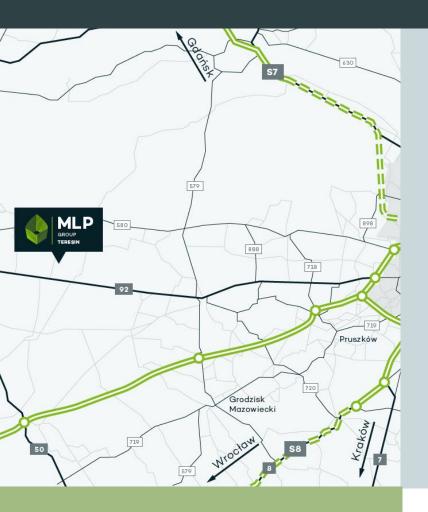

# MLP Teresin

MLP Teresin is a modern logistics center offering 37,954 sqm of warehouse and industrial spaces. MLP Teresin is located in the Old Gnatowice in the municipality of Kampinos, 45 km west from the Warsaw city center, near the national route No 92 connecting Warsaw and Poznań and 20 km from the A2 motorway and junction Wiskitki.

#### **Distances:**

- 3 km from theroad No. 92
- 14 km from city center of Sochaczew
- 20 km from the Wiskitki junction
- 24 km from the A2 motorway Grodzisk Mazowiecki junction
- 45 km from the city centre of Warsaw