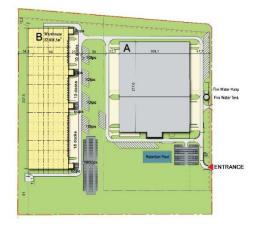

# MLP Teresin

Modern complex offering a mix of warehouse and office space for lease

MLP Teresin Stare Gnatowice 34 05-085 Stare

Suitable for: Land plot area: Total area: Location: assembly, logistics, light industry, warehousing 10.7 ha 37,954 sqm 45 km from the centre of Warsaw