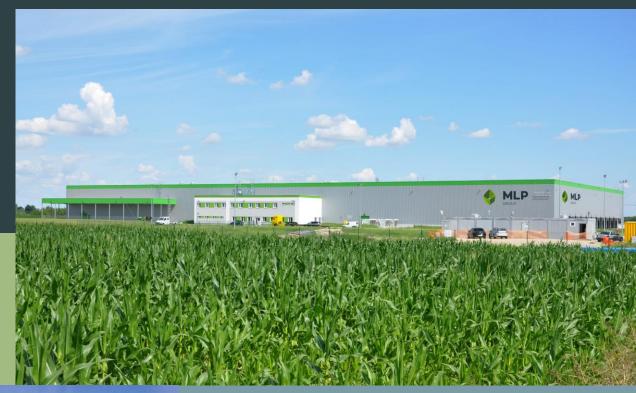

# MLP Teresin

Modern complex offering a mix of warehouse and office space for lease

MLP Teresin Stare Gnatowice 34 05-085 Stare

Suitable for: Land plot area: Total area: Location: assembly, logistics, light industry, warehousing 10.7 ha 37,954 sqm 45 km from the centre of Warsaw

# MLP Teresin

MLP Teresin is a modern logistics center offering 37,954 sqm of warehouse and industrial spaces. MLP Teresin is located in the Old Gnatowice in the municipality of Kampinos, 45 km west from the Warsaw city center, near the national route No 92 connecting Warsaw and Poznań and 20 km from the A2 motorway and junction Wiskitki.