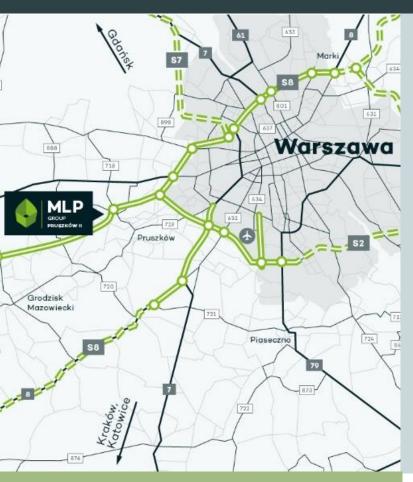

# MLP Pruszków II

MLP Pruszków II is being built on an 93-ha plot intended for warehousing and light manufacturing operations. Its target area is 420,000 m2.

MLP Pruszków II is located near Pruszków, south west of Warsaw, close to the A2 motorway linking Warsaw with Berlin. Its excellent location and infrastructure make MLP Pruszków II an attractive proposal for many types of businesses.

### **Distances:**

- 3.5 km to Pruszków-Żbików junction on A2 motorway
- 5 km to Pruszków
- 22 km to centre of Warsaw
- 24 km to Chopin Airport in Warsaw
- 290 km to centre of Poznań