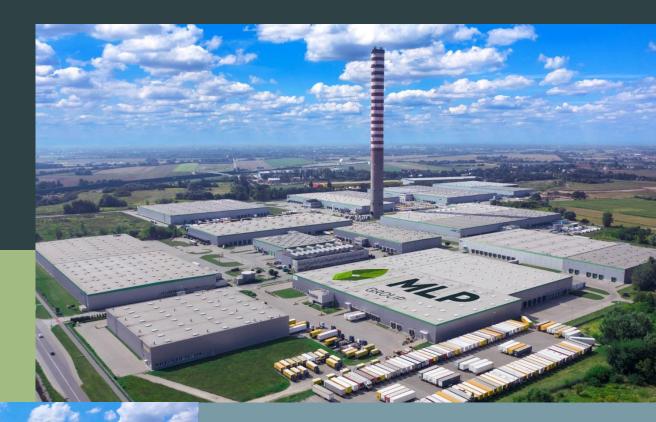

# MLP Pruszków II

Modern complex offering a mix of warehouse and office space for lease

MLP Pruszków II 05-840 Moszna-Parcela

> Suitable for: Land plot area: Total area: Location:

assembly, logistics, light industry, warehousing 93.17 ha 420,000 m kw. 22 km from centre of Warsaw

# MLP Pruszków II

MLP Pruszków II is being built on an 93-ha plot intended for warehousing and light manufacturing operations. Its target area is 420,000 m2.

MLP Pruszków II is located near Pruszków, south west of Warsaw, close to the A2 motorway linking Warsaw with Berlin. Its excellent location and infrastructure make MLP Pruszków II an attractive proposal for many types of businesses.