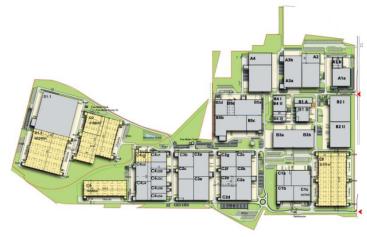

# MLP Pruszków II

MLP Pruszków II is being built on an 93-ha plot intended for warehousing and light manufacturing operations. Its target area is 420,000 m2.

MLP Pruszków II is located near Pruszków, south west of Warsaw, close to the A2 motorway linking Warsaw with Berlin. Its excellent location and infrastructure make MLP Pruszków II an attractive proposal for many types of businesses.

# **Technical specification:**

- Class A buildings
- Column grid: 12 m x 22.5 m
- Floor load-bearing capacity 6T/m2
- 10 m net height
- Skylights and smoke flaps
- ESFR sprinkler system
- Gas heating
- Solar photovoltaic panels
- LED lighting
- Office and staff amenity space at a client's request
- 24h security services