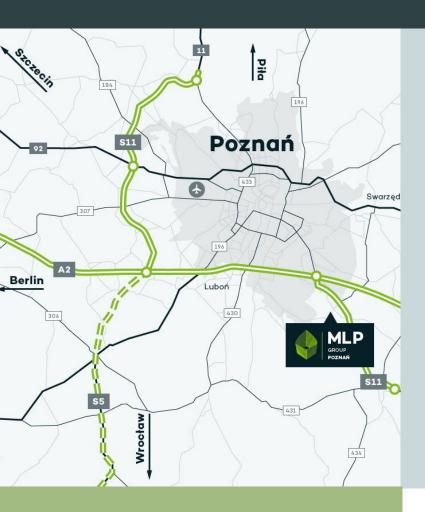

# MLP Poznań

MLP Poznań will be built on a 20ha plot and when completed shall comprise around 90,000 sqm of warehouses and light industry buildings. MLP Poznań is located in Koninko, 16 km to the southeast of Poznań city centre. The park is located next to the S11 expressway conecting Poznań with Katowice and about 4 km from the A2 motorway Poznań East junction.

### **Distances:**

- 1,5 km from the the S11expressway Gądki junction
- 4 km from the A2 motorway Krzesiny junction
- 16 km from the city centre of Poznań
- 22 km from Poznań Airport
- 306 km from the city centre of Warsaw