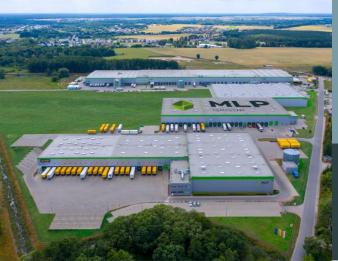

# **MLP** Poznań

Modern complex offering a mix of warehouse and office space for lease

MLP Poznań ul. Drukarska 42 62-023 Koninko, Poland

Suitable for: Land plot area: Total area: Location: assembly, logistics, light industry, warehousing 20 ha 89,935 sqm

# MLP Poznań

MLP Poznań will be built on a 20ha plot and when completed shall comprise around 90,000 sqm of warehouses and light industry buildings. MLP Poznań is located in Koninko, 16 km to the southeast of Poznań city centre. The park is located next to the S11 expressway conecting Poznań with Katowice and about 4 km from the A2 motorway Poznań East junction.