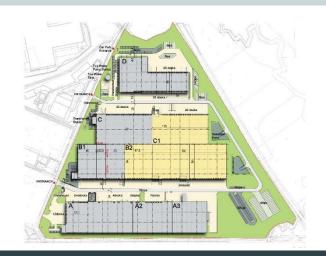

# **MLP** Poznań

Modern complex offering a mix of warehouse and office space for lease

MLP Poznań ul. Drukarska 42 62-023 Koninko, Poland

Suitable for: Land plot area: Total area: Location: assembly, logistics, light industry, warehousing 20 ha 89,935 sqm

# MLP Poznań

MLP Poznań will be built on a 20ha plot and when completed shall comprise around 90,000 sqm of warehouses and light industry buildings. MLP Poznań is located in Koninko, 16 km to the southeast of Poznań city centre. The park is located next to the S11 expressway conecting Poznań with Katowice and about 4 km from the A2 motorway Poznań East junction.

# **Technical specification:**

- Class A buildings
- Column grid: 12 m x 22.5 m
- Floor load-bearing capacity 6T/m2
- 10 m net height
- Skylights and smoke flaps
- ESFR sprinkler system
- Gas heating
- LED lighting
- Office and staff amenity space at a client's request
- 24h security services