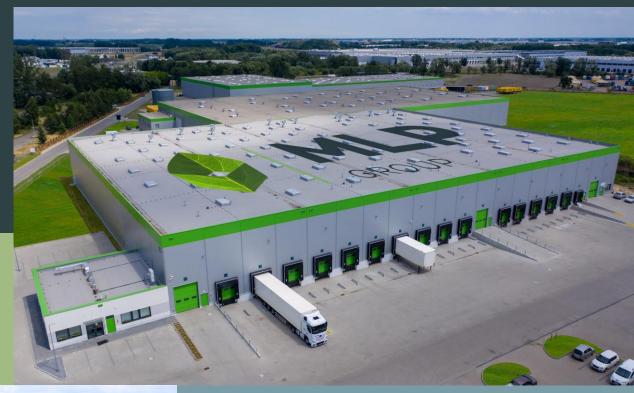

# **MLP** Poznań

Modern complex offering a mix of warehouse and office space for lease

MLP Poznań ul. Drukarska 42 62-023 Koninko, Poland

Suitable for: Land plot area: Total area: Location: assembly, logistics, light industry, warehousing 20 ha 89,935 sqm

# MLP Poznań

MLP Poznań will be built on a 20ha plot and when completed shall comprise around 90,000 sqm of warehouses and light industry buildings. MLP Poznań is located in Koninko, 16 km to the southeast of Poznań city centre. The park is located next to the S11 expressway conecting Poznań with Katowice and about 4 km from the A2 motorway Poznań East junction.