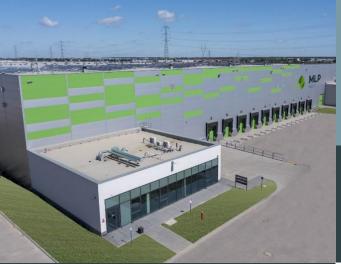

## MLP Poznań West

MLP Poznań West will comprise nearly 171,853 m<sup>2</sup> of modern warehouse and industrial space, over a land plot of 35 ha.

It is located on the western side of Poznań, near the S11 expressway, only 7 km from the A2 motorway and S11 junction. The excellent location makes MLP Poznań West an attractive proposal for various types of businesses.

### **Technical specification:**

- Class A buildings
- Column grid: 12 m x 22.5 m
- Floor load-bearing capacity 6T/m2
- 10 m net height
- Skylights and smoke flaps
- ESFR sprinkler system
- Gas heating
- Solar photovoltaic panels
- LED lighting
- Office and staff amenity space at a client's request
- 24h security services