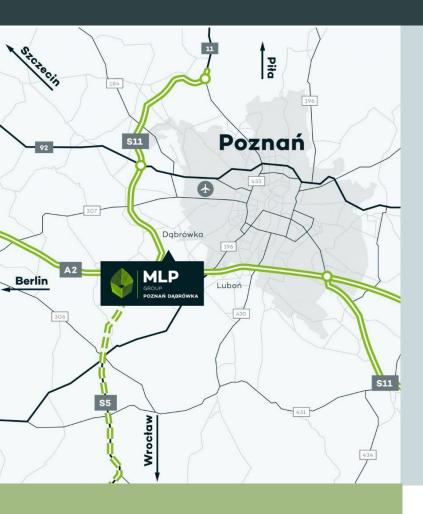

## MLP Poznań West

MLP Poznań West will comprise nearly 171,853 m<sup>2</sup> of modern warehouse and industrial space, over a land plot of 35 ha.

It is located on the western side of Poznań, near the S11 expressway, only 7 km from the A2 motorway and S11 junction. The excellent location makes MLP Poznań West an attractive proposal for various types of businesses.

#### **Distances:**

- 7 km to Poznań West junction on A2 motorway
- 10 km to Poznań Ławica airport
- 16 km to centre of Poznań
- 265 km to centre of Szczecin
- 160 km to German border
- 264 km to centre of Berlin320 km to centre of Warsaw

#### **Public transport services:**

The new complex is located close to a railway line and the Palędzie railway station. There is also a bus stop nearby.