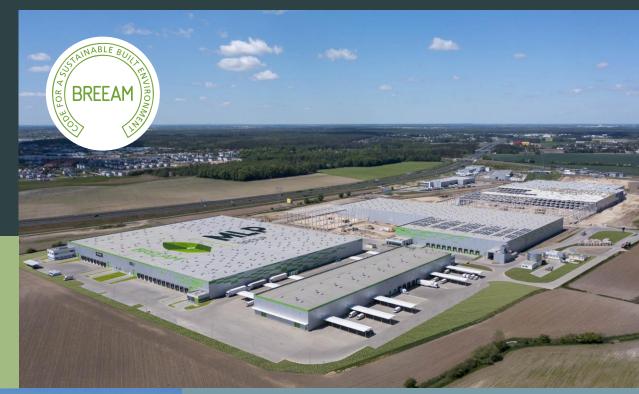

# MLP Poznań West

Modern complex offering a mix of warehouse and office space for lease

MLP Poznań West Logistyczna 7, 62-070 Dąbrówka,

Suitable for: Land plot area: Total area: Location: assembly, logistics, light industry, warehousing 35 ha 171,853 m2

## MLP Poznań West

MLP Poznań West will comprise nearly 171,853 m<sup>2</sup> of modern warehouse and industrial space, over a land plot of 35 ha.

It is located on the western side of Poznań, near the S11 expressway, only 7 km from the A2 motorway and S11 junction. The excellent location makes MLP Poznań West an attractive proposal for various types of businesses.