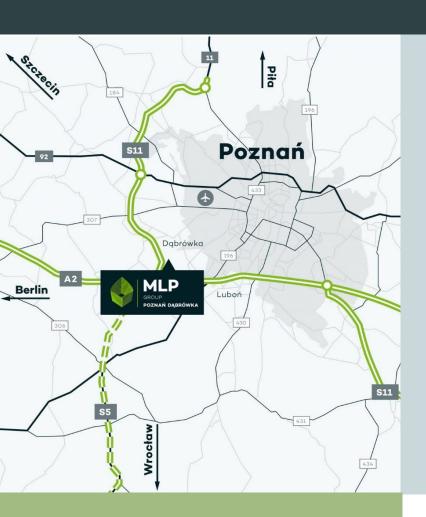

#### **Distances:**

- 7 km to Poznań West junction on A2 motorway
- 10 km to Poznań Ławica airport
- 16 km to centre of Poznań
- 265 km to centre of Szczecin
- 160 km to German border
- 264 km to centre of Berlin
- 320 km to centre of Warsaw

#### **Public transport services:**

The new complex is located close to a railway line and the Palędzie railway station. There is also a bus stop nearby.