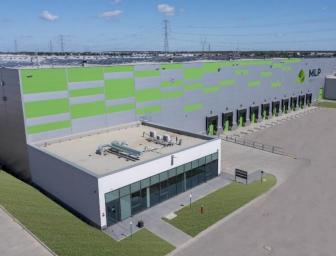

### **Technical specification:**

- Class A buildings
- Column grid: 12 m x 22.5 m
- Floor load-bearing capacity 6T/m2
- 10 m net height
- Skylights and smoke flaps
- ESFR sprinkler system
- Gas heating
- Solar photovoltaic panels
- LED lighting
- Office and staff amenity space at a client's request
- 24h security services