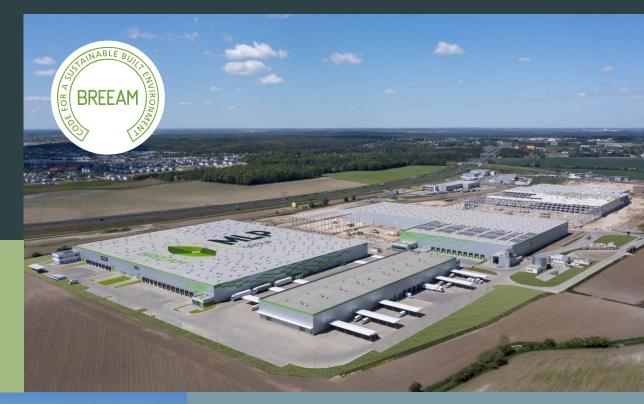

## MLP Poznań West

Modern complex offering a mix of warehouse and office space for lease

MLP Poznań West Logistyczna 7, 62-070 Dąbrówka, Poland

Suitable for: Land plot area: Total area: Location: assembly, logistics, light industry, warehousing 35 ha 172,687 m2 16 km from centre of Poznań

# Poznań West

MLP Poznań West will comprise nearly 172,687 m<sup>2</sup> of modern warehouse and industrial space, over a land plot of 35 ha.

It is located on the western side of Poznań, near the S11 expressway, only 7 km from the A2 motorway and S11 junction. The excellent location makes MLP Poznań West an attractive proposal for various types of businesses.