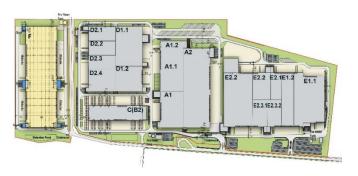

## MLP Poznań West

Modern complex offering a mix of warehouse and office space for lease

MLP Poznań West Logistyczna 7, 62-070 Dąbrówka, Poland

Suitable for: Land plot area: Total area: Location: assembly, logistics, light industry, warehousing 35 ha 172,687 m2 16 km from centre of Poznań

# Poznań West

MLP Poznań West will comprise nearly 172,687 m<sup>2</sup> of modern warehouse and industrial space, over a land plot of 35 ha.

It is located on the western side of Poznań, near the S11 expressway, only 7 km from the A2 motorway and S11 junction. The excellent location makes MLP Poznań West an attractive proposal for various types of businesses.