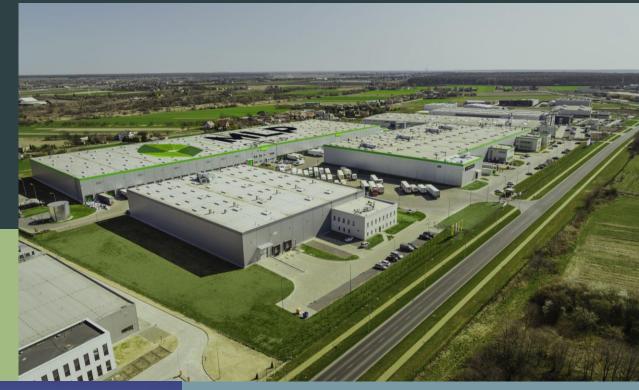

# MLP Lublin

Modern complex offering a mix of warehouse and office space for lease

MLP Lublin Plewińskiego 18 20-270 Lublin, Polanc

Suitable for: Land plot area: Total area: Location: assembly, logistics, light industry, warehousing
10 ha
48,314 sqm

MLP Lublin offers buildings suitable for warehousing, logistics and light production totaling 48,314 sqm. MLP Lublin is located in the city of Lublin next to the S12 and S17 expressways which serve as Lublin's ring road. MLP Lublin is located in Special Economic Zone, that it's within Special Economic Zone. By investing in this Park companies can benefit from various tax exemptions.