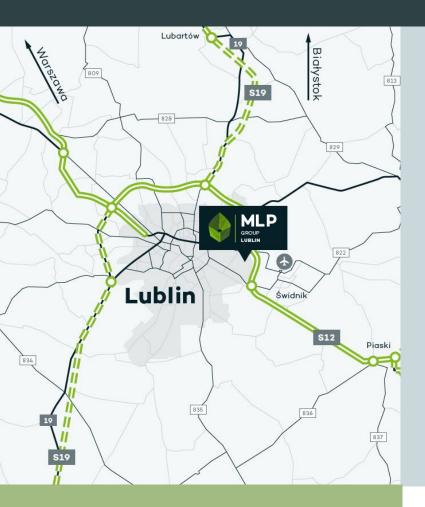

### **Distances:**

- 4 km from the Zadebie junction
- 4 km from the Felin junction
- 6,5 km from Lublin Airport
- 7 km from the city centre of Lublin
- 180 km from the city centre of Warsaw

# **Public transport services:**

MLP Lublin has a bus stop next to the park, making it easly accessible using public transport.