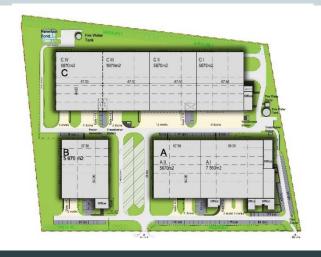

# MLP Lublin

Modern complex offering a mix of warehouse and office space for lease

MLP Lublin Plewińskiego 18 20-270 Lublin, Polanc

Suitable for: Land plot area: Total area: Location: assembly, logistics, light industry, warehousing
10 ha
48,314 sqm

# **Technical specification:**

- Class A buildings
- Column grid: 12 m x 22.5 m
- Floor load-bearing capacity 6T/m2
- 10 m net height
- Skylights and smoke flaps
- ESFR sprinkler system
- Gas heating
- LED lighting
- Office and staff amenity space at a client's request
- 24h security services