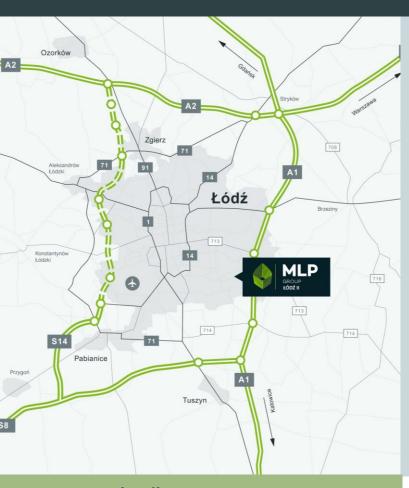

MLP Łódź is a new logistics park, to be developed on a land plot with an area of 22.24 ha, which would ultimately offer a total of 86,800 m2 of warehouse space and facilities intended to accommodate light manufacturing operations. MLP Łódź is located in the south-eastern part of Łódź, in the district of Widzew. The park is located 4 km from the A1 motorway, connecting Łódź with the Tricity. Its major advantage is close proximity to municipal transport services.

#### **Distances:**

- 4 km from A1 motorway and Łódź East junction
- 5 km from the centre of Łódź
- 16 km from S8 expressway
- 16 km from Łódź Airport
- 20 km from S14 expressway
- 25 km from Łódź North junction on A2 motorway