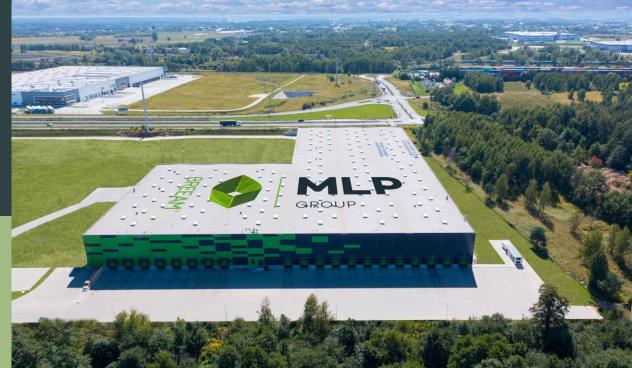

# MLP Łódź

Modern complex offering a mix of warehouse and office space for lease

MLP Łódź

Suitable for: Land plot area: Total area: **Location:** 

assembly, logistics, light industry, warehousing 22.24 ha 86,800 sqm 5 km from the centre of Łódź

MLP Łódź is a new logistics park, to be developed on a land plot with an area of 22.24 ha, which would ultimately offer a total of 86,800 m2 of warehouse space and facilities intended to accommodate light manufacturing operations. MLP Łódź is located in the south-eastern part of Łódź, in the district of Widzew. The park is located 4 km from the A1 motorway, connecting Łódź with the Tricity. Its major advantage is close proximity to municipal transport services.