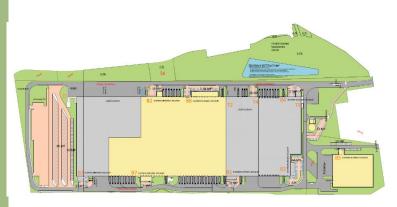

# MLP Łódź

Modern complex offering a mix of warehouse and office space for lease

MLP Łódź

Suitable for: Land plot area: Total area: **Location:** 

assembly, logistics, light industry, warehousing 22.24 ha 86,800 sqm 5 km from the centre of Łódź

MLP Łódź is a new logistics park, to be developed on a land plot with an area of 22.24 ha, which would ultimately offer a total of 86,800 m2 of warehouse space and facilities intended to accommodate light manufacturing operations. MLP Łódź is located in the south-eastern part of Łódź, in the district of Widzew. The park is located 4 km from the A1 motorway, connecting Łódź with the Tricity. Its major advantage is close proximity to municipal transport services.