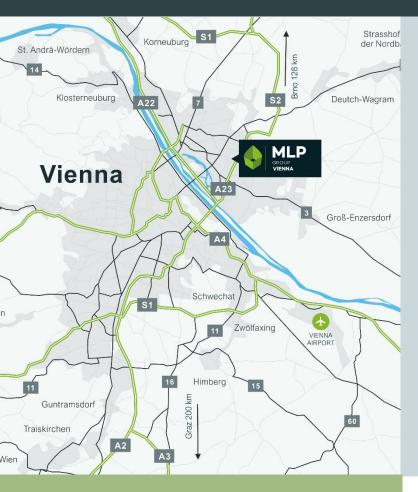

#### **Distances:**

- Highway S2 350 m
- Train Station Erzherzog Karl Strasse 4 km
- Vienna City Centre 13 km
- Airport Wien-Schwechat 23 km

#### **Public transport services:**

- Metro U1 Kagraner Platz 1,8 km
- Bus Stop at the site (24A)