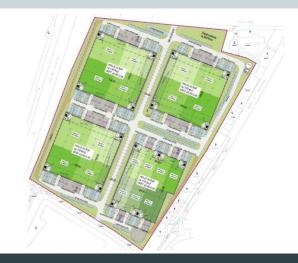

Plot size: 10 ha
Total leasable area: 55,000 sqm

**Location:** 13 km to Vienna City Centre

# Business Park Vienna

The MLP Business Park Vienna is located not far from Vienna's city center. The state-of-the-art business park will sit on a plot of land of approx. 10 ha and will offer a total of approx. 55,000 sqm of warehouse and office space distributed over 4 buildings. Vienna is Austria's most populous city, with about 2 million inhabitants (2.6 million within the metropolitan area, nearly one third of the country's population), and its cultural, economic, and political centre. It is the 5th-largest city by population within city limits in the European.