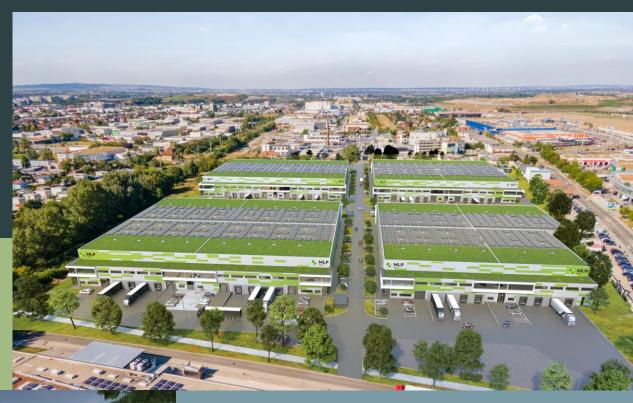

## Business Park Vienna

Modern Business Park with warehouseservice- and office- spaces to lease

MLP Business Park Vienna Breitenleer Straße 100,

Type of operations:

Assembling, City Logistics, Light Industrial, Ecommerce 10 ha

Plot size: 10 ha
Total leasable area: 55,000 sqm

**Location:** 13 km to Vienna City Centre

# Business Park Vienna

The MLP Business Park Vienna is located not far from Vienna's city center. The state-of-the-art business park will sit on a plot of land of approx. 10 ha and will offer a total of approx. 55,000 sqm of warehouse and office space distributed over 4 buildings. Vienna is Austria's most populous city, with about 2 million inhabitants (2.6 million within the metropolitan area, nearly one third of the country's population), and its cultural, economic, and political centre. It is the 5th-largest city by population within city limits in the European.