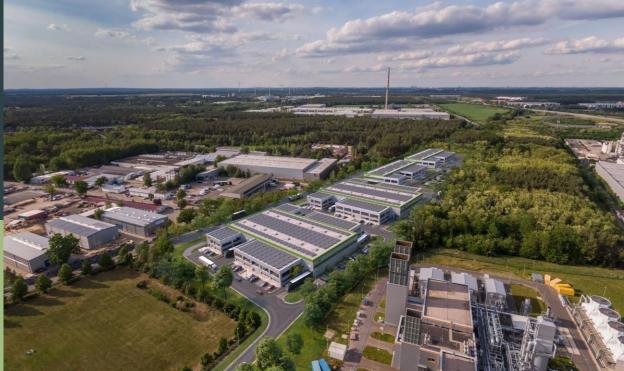

## MLP Business Park Berlin

Modern Business Park with warehouseservice- and office- spaces to lease

MLP Business Park Berlin Berlin-Ludwigsfelde Genshagener Strasse 14974 Ludwigsfelde, Germany

## Type of operations

Total leasable area: Łączna powierzchnia: Lokalizacja: Assembling, City Logistics, Light Industrial, Warehousing 5 ha 18,151 sqm 30 km to Berlin City Centre

## **Travel distances:**

- Highway A10 2 km
- Ludwigsfelde railway station 1.5 km
- Berlin City Centre 30 km
- Berlin Tegel Airport 40 km
- Berlin Schönefeld Airport 26 km