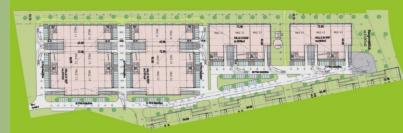

## Phase 1:

- Building 1: 765 sqm 5,840 sqm (up to 6 Units)
- Building 2: 765 sqm 5,844 sqm (up to 6 Units)
- Building 3: 926 sqm 3,253 sqm (up to 3 Units)
- Building 4: 930 <u>sqm 2,873 sqm (up to 3 Units)</u>
- Parking Cars: 150 places
- Parking Trucks: 5 places