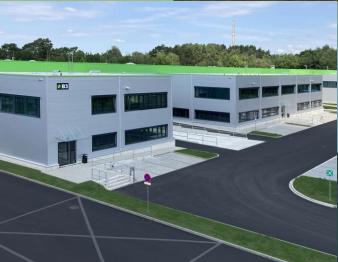

## **Technical specifications:**

- Sustainable building concept and materials
- Landscaped and planted green areas
- Flexible use of premises as warehouse/ assembling/ service
- Area with sufficient natural lighting
- Clear height underneath beams 8.50 m
- Column grid 8×24
- 1 dock door + 1 sectional gate per leasable unit
- Automatic fire detection system
- LED lighting
- Gas heating in warehouse/ assembling/ service areas 17°C
- On-site parking for trucks and cars
- EV charging stations
- Modern high-quality office and social areas
- Individual fit-out concepts possible
- DGNB sustainability certificate