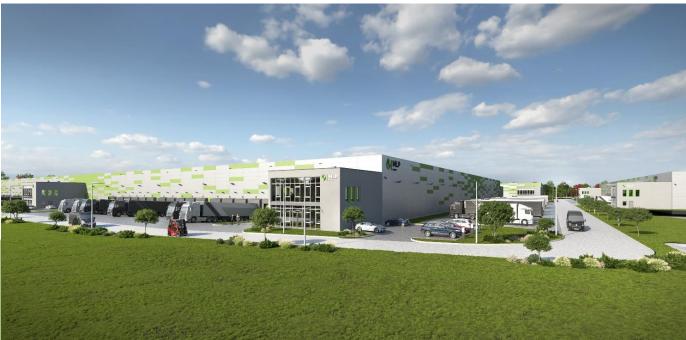

#### **OFFICE SPACES**

#### **Technical specification:**

- Class A buildings
- Column grid: 12 m x 24 m
- Floor load-bearing capacity 6T/m<sup>2</sup>
- 10.5 m net height
- Skylights and smoke flaps
- ESFR sprinkler system
- Gas heating
- LED lighting
- Office and staff amenity space at a client's request
- 24h security services