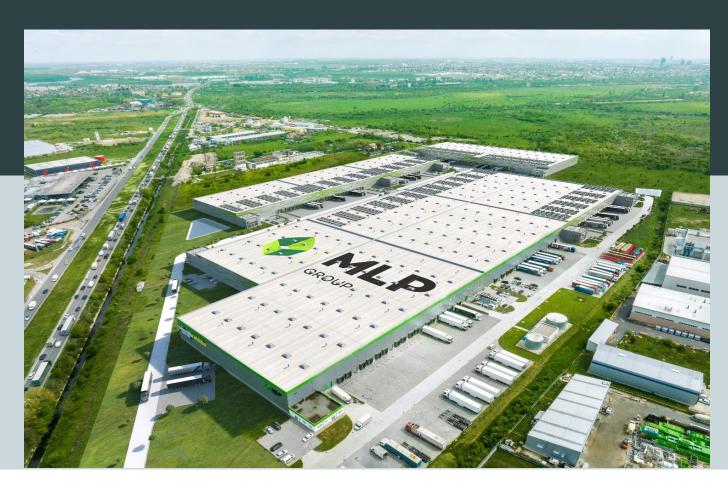

# **Bucharest West**

Modern complex offering a mix of warehouse and office space for lease

MLP Bucharest West Strada Macului 9 Chitila. Romania

Suitable for: Land plot area: Total area: Location: assembly, logistics, light industry, warehousing 18.3 ha 99,000 sqm 25 min to Bucharest City Centre

#### Olga Melihov

MLP Bucharest West a new logistic and production park, will be built on a 18.3 ha plot and when completed shall offer total of 99,000 sqm of warehouses and light industry buildings MLP Bucharest West is located in Western Bucharest, near Chitila (Ilfov County).

#### Olga Melihov

+40 754 081 727 o.melihov@mlpgroup.com

- Phase I 22.000 sqm GLA A1 & A2 buildings delivered in 2021 and fully leased
- Phase II 16.000 sqm GLA B1 & B2 buildings in construction, delivery Q4 2023 / Q1 2024
- Phase III 19.000 sqm GLA A3 & B3 buildings existing building permit, to be delivered upon request
- Phase IV 38.000 sq m GLA C1, C2, C3, D1, D2 buildings planned