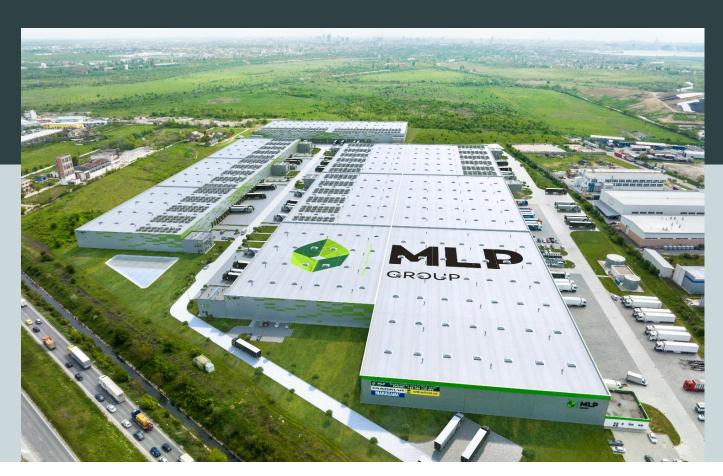

# **Bucharest West**

Modern complex offering a mix of warehouse and office space for lease

MLP Bucharest West Strada Macului 9 Chitila. Romania

Suitable for: Land plot area: Total area: Location: assembly, logistics, light industry, warehousing 18.3 ha 99,000 sqm 25 min to Bucharest City Centre

#### Olga Melihov

MLP Bucharest West a new logistic and production park, will be built on a 18.3 ha plot and when completed shall offer total of 99,000 sqm of warehouses and light industry buildings MLP Bucharest West is located in Western Bucharest, near Chitila (Ilfov County).