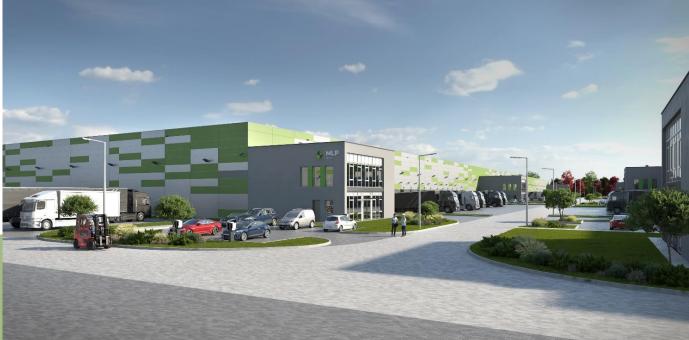

# **Bucharest West**

Modern complex offering a mix of warehouse and office space for lease

MLP Bucharest West Strada Macului 9 Chitila. Romania

Suitable for: Land plot area: Total area: Location: assembly, logistics, light industry, warehousing 18.3 ha 99,000 sqm 25 min to Bucharest City Centre

#### Olga Melihov

MLP Bucharest West a new logistic and production park, will be built on a 18.3 ha plot and when completed shall offer total of 99,000 sqm of warehouses and light industry buildings MLP Bucharest West is located in Western Bucharest, near Chitila (Ilfov County).