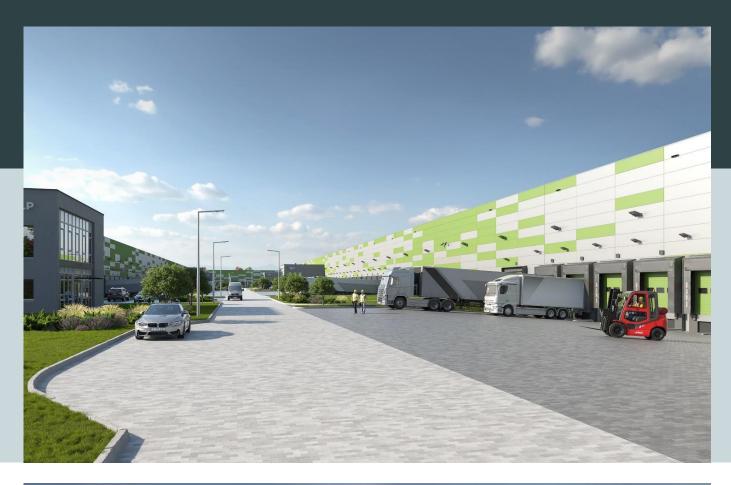

#### **Technical specification:**

- Class A buildings
- Column grid: 12 m x 24 m
- Floor load-bearing capacity 6T/m<sup>2</sup>
- 10.5 m net height
- Skylights and smoke flaps
- ESFR sprinkler system
- Gas heating
- LED lighting
- Office and staff amenity space at a client's request
- 24h security services