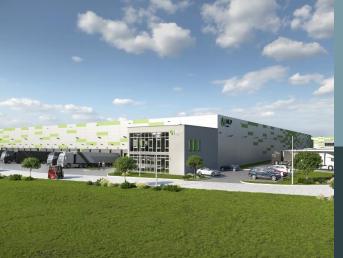

#### **OFFICE SPACES**

#### **Technical specification:**

- Class A buildings
- Column grid: 12 m x 24 m
- Floor load-bearing capacity 6T/m<sup>2</sup>
- 10.5 m net height
- Skylights and smoke flaps
- ESFR sprinkler system
- Gas heating
- LED lighting
- Office and staff amenity space at a client's request
- 24h security services