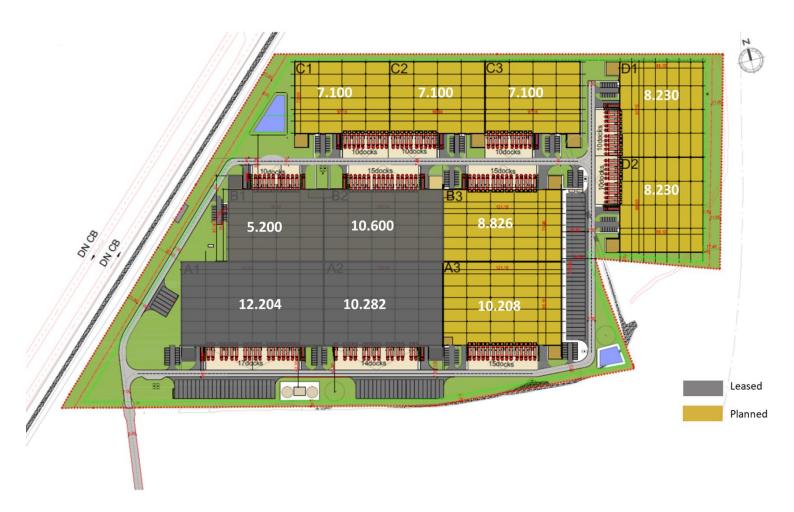

# **Bucharest West**

Modern complex offering a mix of warehouse and office space for lease

MLP Bucharest West Strada Macului 9 Chitila. Romania

Suitable for: Land plot area: Total area: Location: assembly, logistics, light industry, warehousing 18.3 ha 99,000 sqm 25 min to Bucharest City Centre

#### Olga Melihov

MLP Bucharest West a new logistic and production park, will be built on a 18.3 ha plot and when completed shall offer total of 99,000 sqm of warehouses and light industry buildings MLP Bucharest West is located in Western Bucharest, near Chitila (Ilfov County).

#### Olga Melihov

+40 754 081 727 o.melihov@mlpgroup.com

- Phase I 22.000 sqm GLA A1 & A2 buildings delivered in 2021 and fully leased
- Phase II 16.000 sqm GLA B1 & B2 buildings in construction, delivery Q4 2023 / Q1 2024
- Phase III 19.000 sqm GLA A3 & B3 buildings existing building permit, to be delivered upon request
- Phase IV 38.000 sq m GLA C1, C2, C3, D1, D2 buildings planned