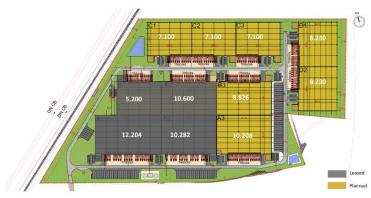

#### Olga Melihov

+40 754 081 727 o.melihov@mlpgroup.com

- Phase I 22.000 sqm GLA A1 & A2 buildings delivered in 2021 and fully leased
- Phase II 16.000 sqm GLA B1 & B2 buildings in construction, delivery Q4 2023 / Q1 2024
- Phase III 19.000 sqm GLA A3 & B3 buildings existing building permit, to be delivered upon request
- Phase IV 38.000 sq m GLA C1, C2, C3, D1, D2 buildings planned