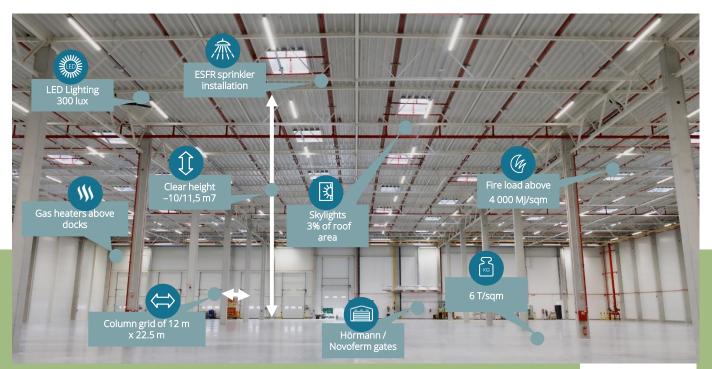

#### **TECHNICAL SPECIFICATION**

#### **Technical specification:**

- Class A buildings
- Column grid: 12 m x 24 m
- Floor load-bearing capacity 6T/m<sup>2</sup>
- 10.5 m net height
- Skylights and smoke flaps
- ESFR sprinkler system
- Gas heating
- LED lighting
- Office and staff amenity space at a client's request
- 24h security services