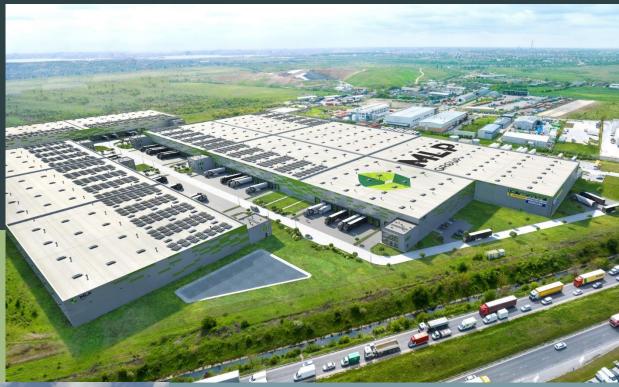

# **Bucharest West**

Modern complex offering a mix of warehouse and office space for lease

MLP Bucharest West Strada Macului 9 Chitila. Romania

Suitable for: Land plot area: Total area: Location: assembly, logistics, light industry, warehousing 18.3 ha 99,000 sqm 25 min to Bucharest City Centre

#### Olga Melihov

MLP Bucharest West a new logistic and production park, will be built on a 18.3 ha plot and when completed shall offer total of 99,000 sqm of warehouses and light industry buildings MLP Bucharest West is located in Western Bucharest, near Chitila (Ilfov County).

#### Olga Melihov

+40 754 081 727 o.melihov@mlpgroup.com

- Phase I 22.000 sqm GLA A1 & A2 buildings delivered in 2021 and fully leased
- Phase II 16.000 sqm GLA B1 & B2 buildings in construction, delivery Q4 2023 / Q1 2024
- Phase III 19.000 sqm GLA A3 & B3 buildings existing building permit, to be delivered upon request
- Phase IV 38.000 sq m GLA C1, C2, C3, D1, D2 buildings planned