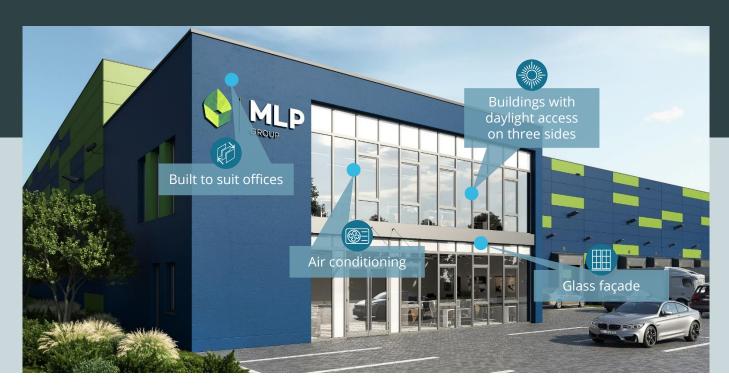

# **MLP**

# **Bucharest West**

Modern complex offering a mix of warehouse and office space for lease





MLP Bucharest West Strada Macului 9 Chitila. Romania



Suitable for: Land plot area: Total area: Location: assembly, logistics, light industry, warehousing 18.3 ha 99,000 sqm 25 min to Bucharest City Centre











### **Contact details:**

**MLP GROUP ROMANIA** 

One Tower, 165 Calea Floreasca, 6th Floor sector 1, 014459, Bucharest - Romania www.mlpgroup.com

#### Olga Melihov





#### **OFFICE SPACES**



#### **TECHNICAL SPECIFICATION**



### Contact details: MLP GROUP ROMANIA

One Tower, 165 Calea Floreasca, 6th Floor sector 1, 014459, Bucharest - Romania www.mlpgroup.com

#### Olga Melihov



MLP Bucharest West a new logistic and production park, will be built on a 18.3 ha plot and when completed shall offer total of 99,000 sqm of warehouses and light industry buildings MLP Bucharest West is located in Western Bucharest, near Chitila (Ilfov County).



#### **Technical specification:**

- Class A buildings
- Column grid: 12 m x 24 m
- Floor load-bearing capacity 6T/m<sup>2</sup>
- 10.5 m net height
- Skylights and smoke flaps
- ESFR sprinkler system
- Gas heating
- LED lighting
- Office and staff amenity space at a client's request
- 24h security services

#### **Distances:**

- direc