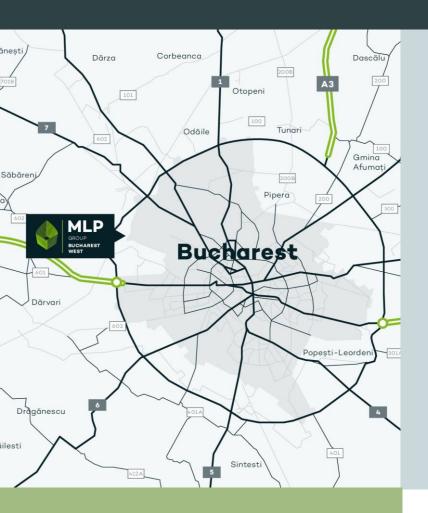

#### **Distances:**

- direct access to the site from the Bucharest Ring Road
- 8 min to A1 highway (to Pitesti)
- 15 min to the Henri Coanda International Airport
- 25 min to Bucharest City Centre
- between Romanian part of two European routes:
  E70 (National Road No. 6: Timisoara Bucharest)
  and E60 (National Road No.1: Brasov Bucharest)

#### **Public transport services:**

Given its close proximity to the city centre, the park enjoys good access to municipal transport services.