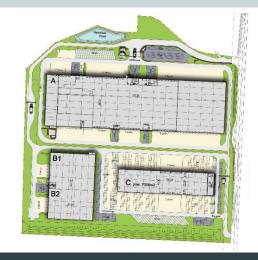

## MLP Gliwice

MLP Gliwice is a logistic park comprises of three modern class A warehouse facilities with a total leasable spaces 52,888 sqm. MLP Gliwice is located just 6 km north of the center of Gliwice. A big facilitation of the Park is proximity to the A1 (Tricity-border with the Czech Republic) and the national road 78, which connects the Park to the Katowice airport. This excellent location makes MLP Gliwice an attractive destination for many business industries.

### **Technical specification:**

- Class A buildings
- Column grid: 12 m x 22.5 m
- Floor load-bearing capacity 6T/m2
- 10 m net height
- Skylights and smoke flaps
- ESFR sprinkler system
- Gas heating
- LED lighting
- Office and staff amenity space at a client's request
- 24h security services