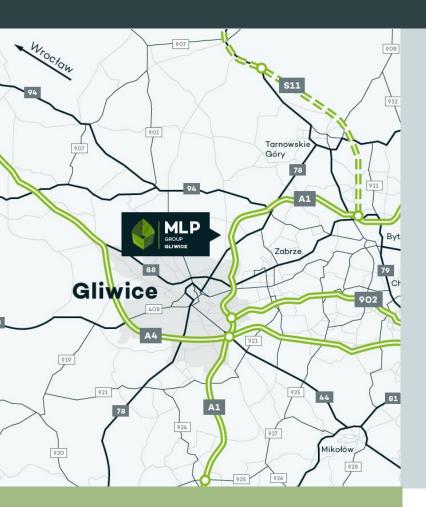

## MLP Gliwice

MLP Gliwice is a logistic park comprises of three modern class A warehouse facilities with a total leasable spaces 52,888 sqm. MLP Gliwice is located just 6 km north of the center of Gliwice. A big facilitation of the Park is proximity to the A1 (Tricity-border with the Czech Republic) and the national road 78, which connects the Park to the Katowice airport. This excellent location makes MLP Gliwice an attractive destination for many business industries.

#### **Distances:**

- 1 km from the road No. 78
- 2 km from A1 motorway Zabrze Zachód junction
- 6 km from the the city centre of Gliwice
- 38 km from Katowice Airport
- 310 km from the city center of Warsaw