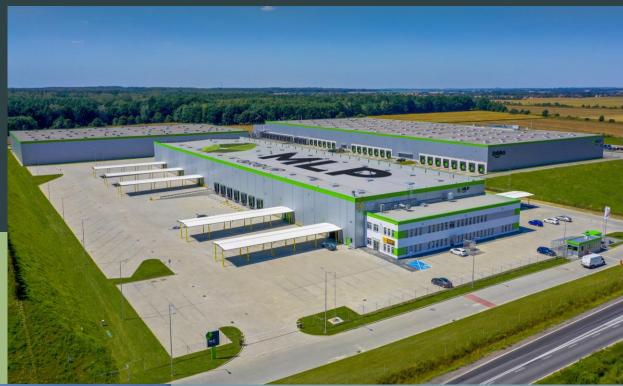

# MLP Gliwice

Modern complex offering a mix of warehouse and office space for lease

MLP Gliwice Ziemiecicka 20 44-100 Szałsza

Suitable for: Land plot area: Total area: Location: assembly, logistics, light industry, warehousing **14.**9 ha 52,888 sqm 6 km from the centre of Gliwice

## MLP Gliwice

MLP Gliwice is a logistic park comprises of three modern class A warehouse facilities with a total leasable spaces 52,888 sqm. MLP Gliwice is located just 6 km north of the center of Gliwice. A big facilitation of the Park is proximity to the A1 (Tricity-border with the Czech Republic) and the national road 78, which connects the Park to the Katowice airport. This excellent location makes MLP Gliwice an attractive destination for many business industries.