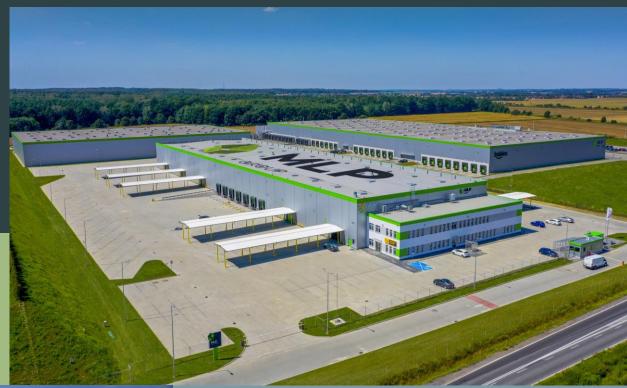

# MLP Gliwice

Modern complex offering a mix of warehouse and office space for lease

MLP Gliwice Ziemiecicka 20 44-100 Szałsza

Suitable for: Land plot area: Total area: Location: assembly, logistics, light industry, warehousing 14.91 ha 53,239 sqm 6 km from the centre of Gliwice

## MLP Gliwice

MLP Gliwice is a logistic park comprises of three modern class A warehouse facilities with a total leasable spaces 53,239 sqm. MLP Gliwice is located just 6 km north of the center of Gliwice. A big facilitation of the Park is proximity to the A1 (Tricity-border with the Czech Republic) and the national road 78, which connects the Park to the Katowice airport. This excellent location makes MLP Gliwice an attractive destination for many business industries.