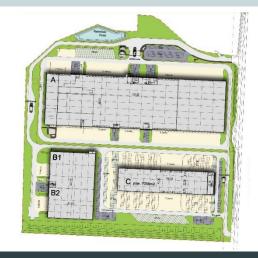

## MLP Gliwice

MLP Gliwice is a logistic park comprises of three modern class A warehouse facilities with a total leasable spaces 53,239 sqm. MLP Gliwice is located just 6 km north of the center of Gliwice. A big facilitation of the Park is proximity to the A1 (Tricity-border with the Czech Republic) and the national road 78, which connects the Park to the Katowice airport. This excellent location makes MLP Gliwice an attractive destination for many business industries.