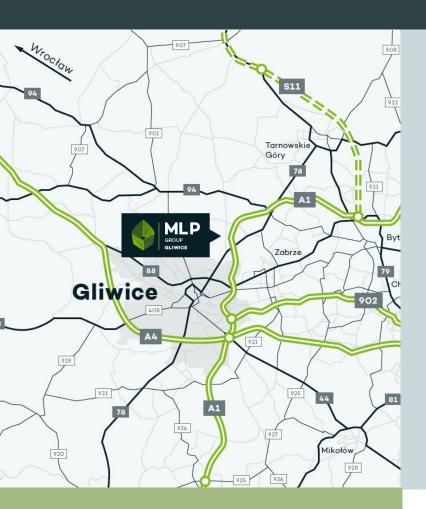

#### **Distances:**

- 1 km from the road No. 78
- 2 km from A1 motorway Zabrze Zachód junction
- 6 km from the the city centre of Gliwice
- 38 km from Katowice Airport
- 310 km from the city center of Warsaw