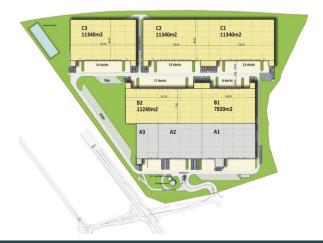

# MLP Czeladź

Modern complex offering a mix of warehouse and office space for lease

Suitable for: Land plot area: Total area: Location: assembly, logistics, light industry, warehousing 15.5 ha 72,797 sqm 11 km from the centre of Katowice

# MLP Czeladź

MLP Czeladź is a modern logistic park under construction and when completed shall comprise of five A class building totaling over 72,797 sqm of warehouse and light industry buildings. MLP Czeladź is uniquely attractive to the customers because of its strategic location near main roads. The Park is located near the junction of the A4 motorway with the S1 expressway, 15 km from the airport in Katowice and 11 km from the city center, in the proximity of the road and express S86 from Łódź to Tychy.