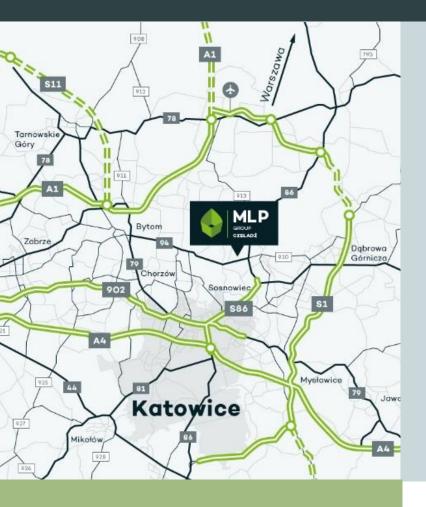

# MLP Czeladź

MLP Czeladź is a modern logistic park under construction and when completed shall comprise of five A class building totaling over 72,797 sqm of warehouse and light industry buildings. MLP Czeladź is uniquely attractive to the customers because of its strategic location near main roads. The Park is located near the junction of the A4 motorway with the S1 expressway, 15 km from the airport in Katowice and 11 km from the city center, in the proximity of the road and express S86 from Łódź to Tychy.

#### **Distances:**

- 2 km from Czeladź
- 2,5 km from the road No S86
- 16 km from A4 highway
- 11 km from Katowice
- 15 km from airport in Katowice

## • 281 km from the center of Warsaw