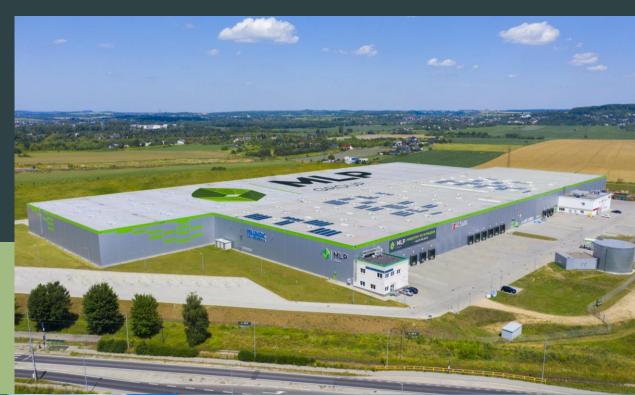

# MLP Czeladź

Modern complex offering a mix of warehouse and office space for lease

Suitable for: Land plot area: Total area: Location: assembly, logistics, light industry, warehousing 15.5 ha 72,797 sqm 11 km from the centre of Katowice

# MLP Czeladź

MLP Czeladź is a modern logistic park under construction and when completed shall comprise of five A class building totaling over 72,797 sqm of warehouse and light industry buildings. MLP Czeladź is uniquely attractive to the customers because of its strategic location near main roads. The Park is located near the junction of the A4 motorway with the S1 expressway, 15 km from the airport in Katowice and 11 km from the city center, in the proximity of the road and express S86 from Łódź to Tychy.