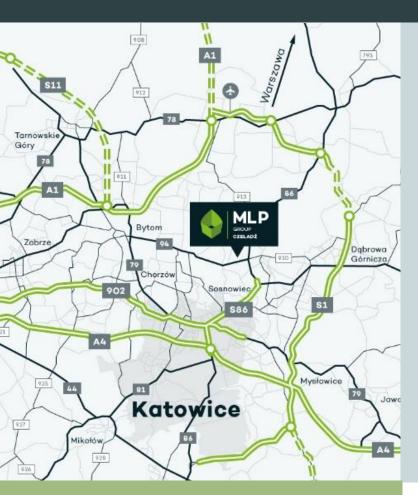

MLP Czeladź is a modern logistic park under construction and when completed shall comprise of five A class building totaling over 68,332 sqm of warehouse and light industry buildings. MLP Czeladź is uniquely attractive to the customers because of its strategic location near main roads. The Park is located near the junction of the A4 motorway with the S1 expressway, 15 km from the airport in Katowice and 11 km from the city center, in the proximity of the road and express S86 from Łódź to Tychy.

### **Distances:**

- 2 km from Czeladź
- 2,5 km from the road No S86
- 16 km from A4 highway
- 11 km from Katowice
- 15 km from airport in Katowice
- 281 km from the center of Warsaw