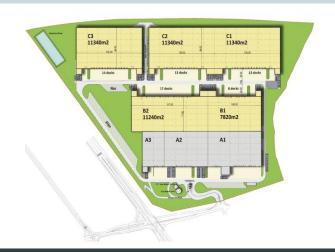

# MLP Czeladź

Modern complex offering a mix of warehouse and office space for lease

MLP Czeladź Będzińska 47 41-250 Czeladź,

Suitable for: Land plot area: Total area: Location: assembly, logistics, light industry, warehousing 15.5 ha 68,332 sqm 11 km from the centre of Katowice

MLP Czeladź is a modern logistic park under construction and when completed shall comprise of five A class building totaling over 68,332 sqm of warehouse and light industry buildings. MLP Czeladź is uniquely attractive to the customers because of its strategic location near main roads. The Park is located near the junction of the A4 motorway with the S1 expressway, 15 km from the airport in Katowice and 11 km from the city center, in the proximity of the road and express S86 from Łódź to Tychy.