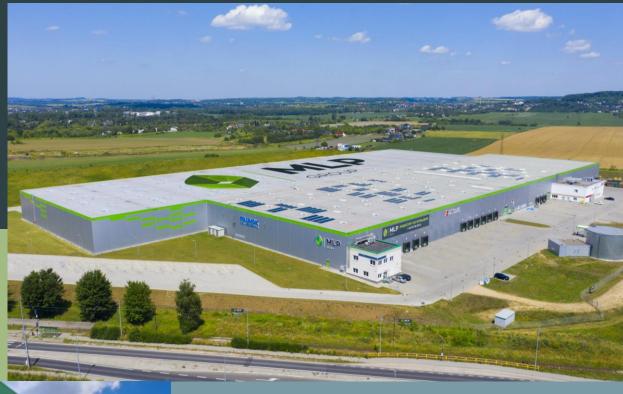

# MLP Czeladź

Modern complex offering a mix of warehouse and office space for lease

MLP Czeladź Będzińska 47 41-250 Czeladź,

Suitable for: Land plot area: Total area: Location: assembly, logistics, light industry, warehousing 15.5 ha 68,332 sqm 11 km from the centre of Katowice

MLP Czeladź is a modern logistic park under construction and when completed shall comprise of five A class building totaling over 68,332 sqm of warehouse and light industry buildings. MLP Czeladź is uniquely attractive to the customers because of its strategic location near main roads. The Park is located near the junction of the A4 motorway with the S1 expressway, 15 km from the airport in Katowice and 11 km from the city center, in the proximity of the road and express S86 from Łódź to Tychy.